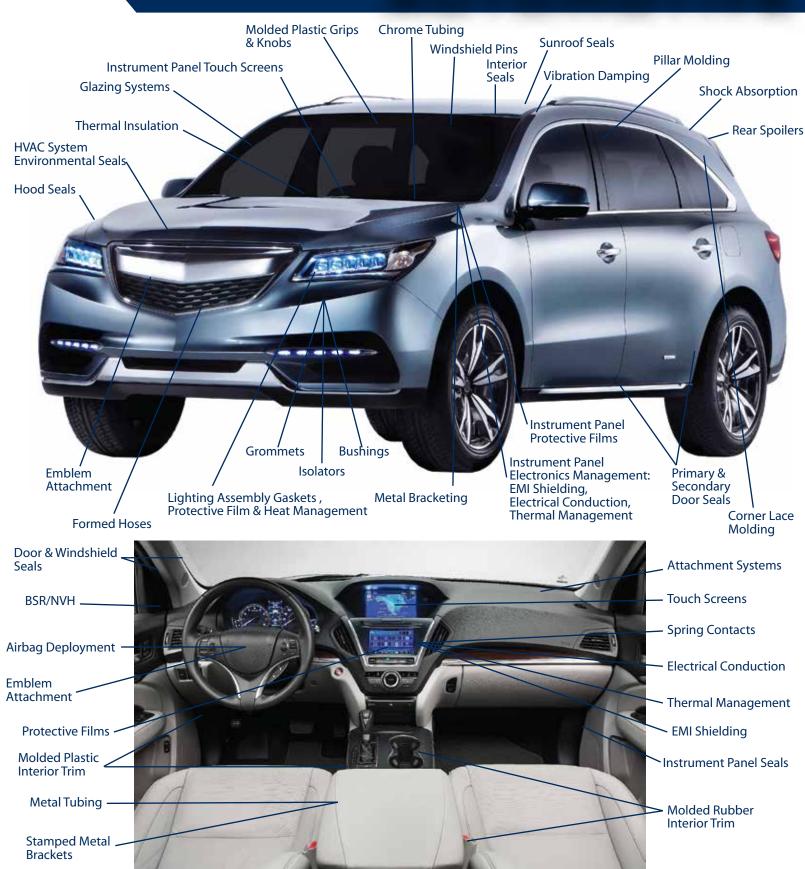

## AUTOMOTIVE

## **GENERAL AREAS OF EXPERTISE**

- Environmental Seals & Gaskets
- Electromechanical Subassemblies
- EMI Shielding
- RFI Absorption
- Dielectric Insulation
- Electric Conduction
- Static Dissipation
- OLED & LCD Gaskets & Tapes
- · Lens Adhesives & Protection
- Wound Care Products
- Metal Stamping
- Multi-Color Graphic Overlays

- Molded Rubber
- Extruded Rubber
- Rubber & Silicone Hoses
- Heat Spreading
- Thermal Management
- Acoustic Damping & Insulation
- Vibration Damping
- Shock Absorption
- Cushioning
- Adhesive Systems
- Fastening Systems
- · Extruded Plastic
- · Electrical Insulators
- O-Rings